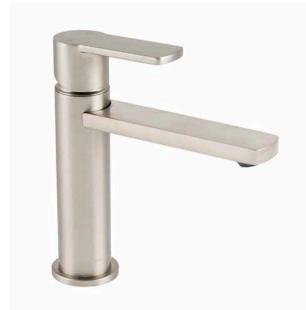

# Hartley Mono Basin Mixer Tap – Brushed Nickel

# Description

Hartley deck mounted mono basin mixer tap in Brushed Nickel

# Finish:

**Brushed Nickel** 