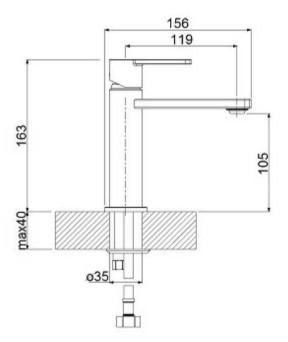

# **Technical Specification:**

Max operating pressure: 5.0 bar Min operating pressure: 0.2 bar